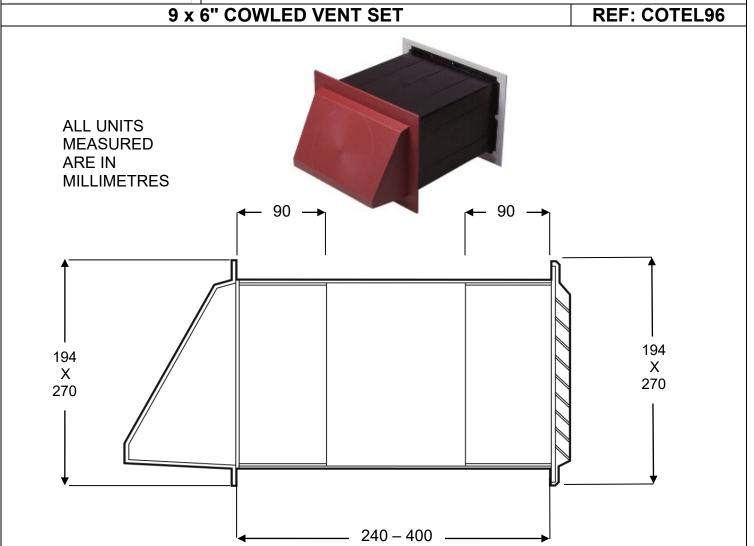

## General

For new installations, offering high free area. COTEL96 has a highly efficient retro-fit cowl and requires no mortar for fitment. The cowl has a keyed surface permitting sequent painting. The face-fit internal vent is a KVH16A and the liner is a KVH20. The cowl and KVH16A both have large spigots giving a 160mm adjustment range. It is important that this vent is not blocked when installed.

## **Details**

| REF                | COTELL96                                        | MANUFACTURING PROCESS | Injection moulded                                                 |
|--------------------|-------------------------------------------------|-----------------------|-------------------------------------------------------------------|
| BOX SIZE<br>(MM)   | 355 X 290 X 205                                 | MATERIAL              |                                                                   |
| PALLET<br>SIZE (M) | 1 X 1.2 X 2.25                                  |                       |                                                                   |
| FREE<br>AREA       | 156cm <sup>2</sup><br>15600mm <sup>2</sup>      |                       | HIPS – High Impact Polystyrene                                    |
| KW AREA            | 36kW                                            |                       |                                                                   |
| PACKING            | Product per box = 1, Boxes per pallet = 99      | COLOUR                | External cowl – BROWN, BUFF, TERRACOTTA.  Internal KVH16A – WHITE |
| WEIGHT             | Product = 1.216kg, Box = 1.48kg, Pallet = 175kg |                       |                                                                   |