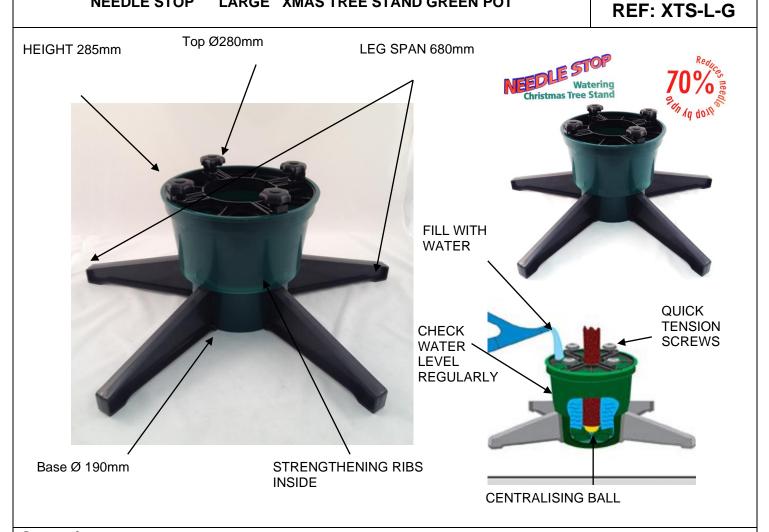

## **PRODUCT SPECIFICATION SHEET**

**NEEDLE STOP** 

LARGE XMAS TREE STAND GREEN POT

General: REAL CHRISTMAS TREE MAXIMUM HEIGHT 3.6m, DIAMETER 130mm

| NEEDLE STOP LARGE XMAS TREE STAND GREEN POT                                                |                                                                                                                   |                       |                                                                                  |
|--------------------------------------------------------------------------------------------|-------------------------------------------------------------------------------------------------------------------|-----------------------|----------------------------------------------------------------------------------|
| Details: YOUR REAL CHRISTMAS TREE WILL STAY FRESH AND ALIVE, WITH A MINIMUM OF NEEDLE DROP |                                                                                                                   |                       |                                                                                  |
| REF                                                                                        | XTS-L-G                                                                                                           | MANUFACTURING PROCESS | Injection moulded                                                                |
| HEIGHT                                                                                     | 285mm                                                                                                             | MATERIAL              |                                                                                  |
| CAPACITY                                                                                   | Holds trees up to 3.6m tall with a maximum trunk diameter of 130mm, holds up to 8 litres of water                 |                       |                                                                                  |
| PACKING                                                                                    | 1 COMPLETE STAND IN A DISPLAY BOX. 4 COMPLETE STANDS WITH BOXES INTO ONE OUTER BOX. 72 COMPLETE STANDS PER PALLET |                       | PPC - Polypropylene copolymer (Main body)  ABS - Acrylonitrile-Butadiene-Styrene |
| WALL<br>THICKNESS                                                                          | 3.00mm (3.00mm strengthening ribs inside)                                                                         | COLOUR                | BLACK/ GREEN                                                                     |
| BASE<br>THICKNESS                                                                          | 3.00mm (3mm strengthening ribs inside)                                                                            | WEIGHT                | 1600g                                                                            |
| Version 1.0                                                                                | 11/01/16                                                                                                          | DRN BY<br>T.S.HUISH   | DRG No. XTS-L-G                                                                  |