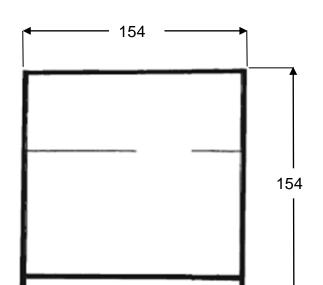

## General

The T4MFC is an exterior wall ventilator fitted with a cowl; it is used in conjunction with 4 inch (100mm) ducting. The gravity flaps installed on this vent helps diminish back draughts and has been set behind the framework to reduce clacking in crosswinds, it has an elongated spigot to ease with attaching the ducting onto the vent. The screw mountings are hidden behind the flaps which keeps this product as aesthetically pleasing as possible. This product is used in conjunction with Airflows AIRDUCT RANGE

| ח | ۵ta | i | le |
|---|-----|---|----|
| ப | CLO |   |    |

| REF                | T4MFC                                         | MANUFACTURING PROCESS | Injection moulded                              |  |
|--------------------|-----------------------------------------------|-----------------------|------------------------------------------------|--|
| BOX SIZE<br>(MM)   | 665 X 375 X 320                               | MATERIAL              |                                                |  |
| PALLET<br>SIZE (M) | 1 X 1.2 X 2.06                                |                       | LIDS High Impact Delivativens                  |  |
| FREE<br>AREA       | N/A                                           |                       | HIPS – High Impact Polystyrene                 |  |
| PACKING            | Product per box = 20, Boxes per pallet = 20   |                       |                                                |  |
| WEIGHT             | Product = 190g, Box = 4.591kg, Pallet = 120kg | COLOUR                | Black, Brown, Buff, Terracotta,<br>Grey, White |  |