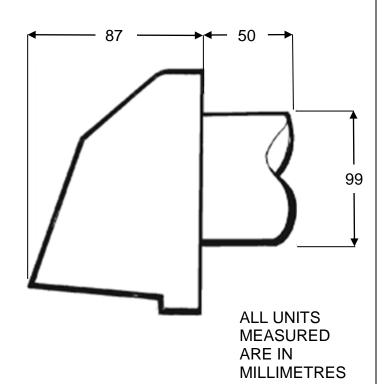

## General

The T4MFC is an exterior wall ventilator fitted with a cowl; it is used in conjunction with 4 inch (100mm) ducting. The gravity flaps installed on this vent helps diminish back draughts and has been set behind the framework to reduce clacking in crosswinds, it has an elongated spigot to ease with attaching the ducting onto the vent. The screw mountings are hidden behind the flaps which keeps this product as aesthetically pleasing as possible. This product is used in conjunction with Airflows AIRDUCT RANGE

| ח | ۵ta | i | le |
|---|-----|---|----|
| ப | CLO |   |    |

| REF                | T4MFC                                         | MANUFACTURING PROCESS | Injection moulded                              |  |
|--------------------|-----------------------------------------------|-----------------------|------------------------------------------------|--|
| BOX SIZE<br>(MM)   | 665 X 375 X 320                               | MATERIAL              |                                                |  |
| PALLET<br>SIZE (M) | 1 X 1.2 X 2.06                                |                       | LIDS High Impact Delivativens                  |  |
| FREE<br>AREA       | N/A                                           |                       | HIPS – High Impact Polystyrene                 |  |
| PACKING            | Product per box = 20, Boxes per pallet = 20   |                       |                                                |  |
| WEIGHT             | Product = 190g, Box = 4.591kg, Pallet = 120kg | COLOUR                | Black, Brown, Buff, Terracotta,<br>Grey, White |  |