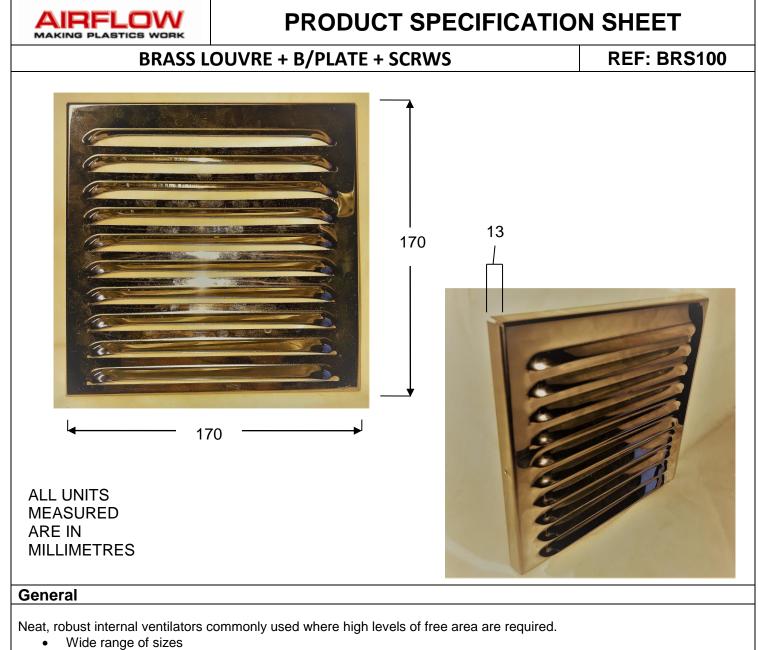

• Provide a large amount of free area.

Many other sizes available on request - up to a free area of 2,412cm<sup>2</sup>

| Details                                                                                                                                                                                                            |                    |                    |                          |                          |
|--------------------------------------------------------------------------------------------------------------------------------------------------------------------------------------------------------------------|--------------------|--------------------|--------------------------|--------------------------|
| REF                                                                                                                                                                                                                | BRS100             |                    | MANUFACTURING<br>PROCESS | Pressed & Painted        |
|                                                                                                                                                                                                                    |                    |                    | MATERIAL                 |                          |
| PALLET<br>SIZE (M)                                                                                                                                                                                                 | N/A                |                    |                          |                          |
| FREE<br>AREA                                                                                                                                                                                                       | 910cm <sup>2</sup> |                    |                          | Brass anodised aluminium |
| PACKING                                                                                                                                                                                                            | INDI               | VIDUALLY PACKED    |                          |                          |
| (MM)                                                                                                                                                                                                               | 170 x 170          |                    |                          |                          |
| WEIGHT                                                                                                                                                                                                             | Product =100g      |                    | COLOUR                   | BRASS                    |
| References                                                                                                                                                                                                         |                    | • BS5440 Pt.2:2000 |                          |                          |
| Version 1.0                                                                                                                                                                                                        |                    | 31/07/2017         | DRN BY T.S.HUISH         | DRG No. 00001            |
| Airflow(Nicoll Ventilators) Limited, Unit 15 Queensway, Stem Lane Industrial Estate, New Milton, Hampshire, BH25 5NN<br>Telephone: 01425 611547 FAX:01425 638912 e-mail:sales@airflow-vent.co.uk<br>Made in the UK |                    |                    |                          |                          |
| Due to continuous development Airflow (Nicoll Ventilators) Limited reserves the right to amend the specification without notice.                                                                                   |                    |                    |                          |                          |