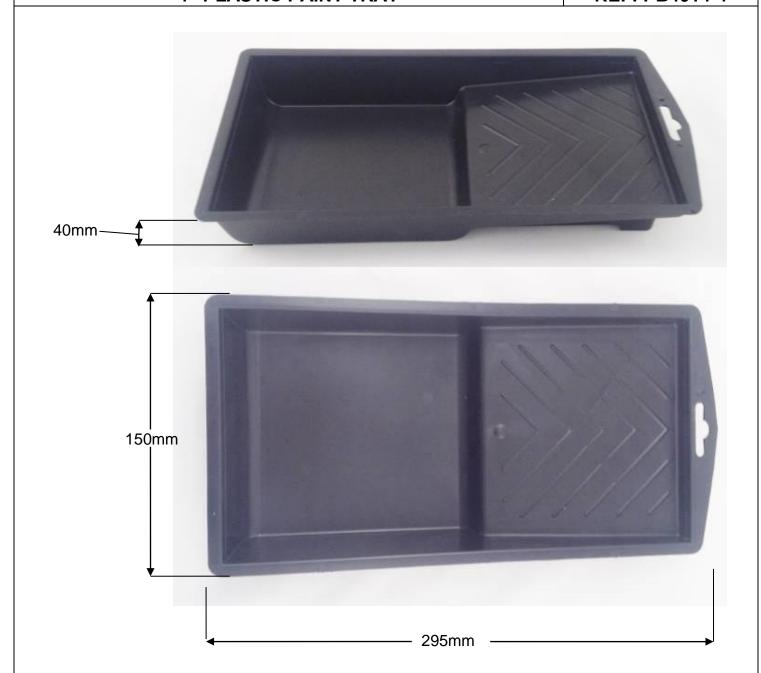

## **PAINT TRAY (4 INCH)**

| 1 | et | • | 10 |
|---|----|---|----|
|   |    |   |    |
| _ | ·ι | ш |    |

| Dotailo                    |                                                            |                                                                                             |  |
|----------------------------|------------------------------------------------------------|---------------------------------------------------------------------------------------------|--|
| PB4014-4                   | MANUFACTURING PROCESS                                      | Injection moulded                                                                           |  |
| Fits a 4 inch paint roller | MATERIAL                                                   | PPC - Polypropylene copolymer                                                               |  |
| 3000 loose on a pallet     |                                                            |                                                                                             |  |
| 1.00mm                     | COLOUR                                                     | BLACK                                                                                       |  |
| 1.00mm                     | WEIGHT                                                     | 100g                                                                                        |  |
| 18/03/16                   | DRN BY T.S.HUISH                                           | DRG No.PB4014-4                                                                             |  |
|                            | Fits a 4 inch paint roller  3000 loose on a pallet  1.00mm | PB4014-4 PROCESS  Fits a 4 inch paint roller  3000 loose on a pallet  1.00mm COLOUR  WEIGHT |  |