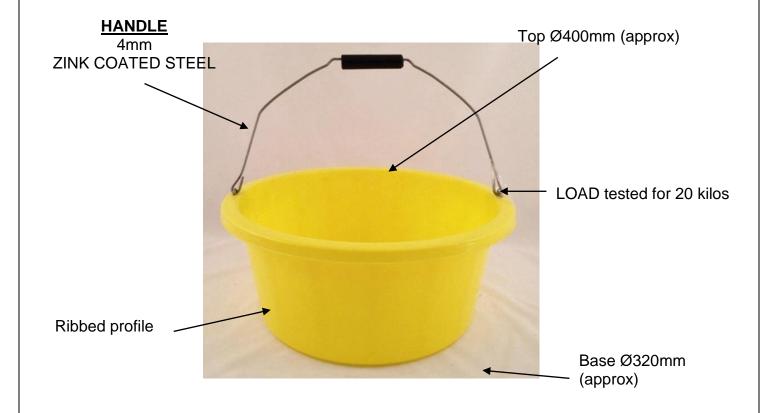

## SHALLOW PLASTERERS / FEEDER BUCKET COLOUR 3 Gallon / 15 Litre ;

For use in builders, gardening, farming and domestic

| Details                                                                                                            |                                             |                       |                                                                                                                                                                                                            |
|--------------------------------------------------------------------------------------------------------------------|---------------------------------------------|-----------------------|------------------------------------------------------------------------------------------------------------------------------------------------------------------------------------------------------------|
| REF                                                                                                                | PB1007-COL                                  | MANUFACTURING PROCESS | Injection moulded                                                                                                                                                                                          |
| HEIGHT                                                                                                             | 175mm                                       | MATERIAL              | PPC - Polypropylene                                                                                                                                                                                        |
| CAPACITY                                                                                                           | 20 kg . 15 ltr<br>3Gallon                   |                       | copolymer is tougher and more durable than PPH -                                                                                                                                                           |
| PACKING                                                                                                            | 600 per pallet                              |                       | Polypropylene homopolymer. Although polypropylene copolymer is softer, it offers better impact strength and tends to have better stress resistance and toughness even at low temperatures compared to PPH. |
| WALL<br>THICKNESS                                                                                                  | 1.50mm<br>(2.05mm<br>strengthening<br>ribs) | COLOURS AVAILABLE     | RED,YELLOW,<br>BLUE,PURPLE,<br>CLEAR,GREEN                                                                                                                                                                 |
| BASE<br>THICKNESS                                                                                                  | 2mm (5.7mm<br>strengthening<br>ribs)        | WEIGHT                | 592g                                                                                                                                                                                                       |
| Version 1.0                                                                                                        | 11/01/2016                                  | DRN BY T.S.HUISH      | DRG No PB1007-COL                                                                                                                                                                                          |
| Airflow/Nicell Ventileters) Limited Unit 45 Ougenowey, Stem Long Industrial Estate New Milton, Hemnehire, DUSE ENN |                                             |                       |                                                                                                                                                                                                            |