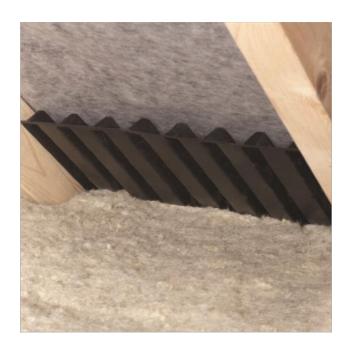

## General

The loft vent tray is simple to install from inside the loft, self-adjusting to the pitch of the roof, no need to disturb the roof covering, lightweight and durable. Suitable for new build or refurbishment.

To install, just flex the tray at the crease and position it into the eaves between the rafters from inside the loft, making sure the ridges face the towards the underlay. You need to push the insulation up to the tray to hold it in place and check that the insulation material does not touch the roofing underlay. If you need wider spacing the trays can be clipped together to provide 10mm airflow