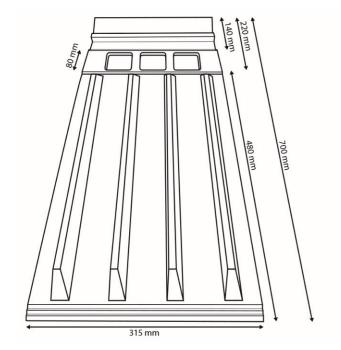

| Details            |                                                                                   |                       |                   |
|--------------------|-----------------------------------------------------------------------------------|-----------------------|-------------------|
| REF                | AIR444RF                                                                          | MANUFACTURING PROCESS | Injection moulded |
| BOX SIZE<br>(MM)   | 360 x 145 x 705                                                                   | MATERIAL              | R-PET             |
| PALLET<br>SIZE (M) | 1 X 1.2 X 2                                                                       |                       | R-FEI             |
| FREE<br>AREA       | 10,000mm <sup>2</sup> per metre run when installed between rafters at eaves level | ASSOCIATED PRODUCTS   | AIR435RF, AIR500  |
| PACKING            | Product per box = 50, Boxes per pallet = 50                                       |                       | AIR455RF, AIR500  |
| WEIGHT             | Product =86g, Box =4.8kg, pallet =255kg                                           | COLOUR                | BLACK             |