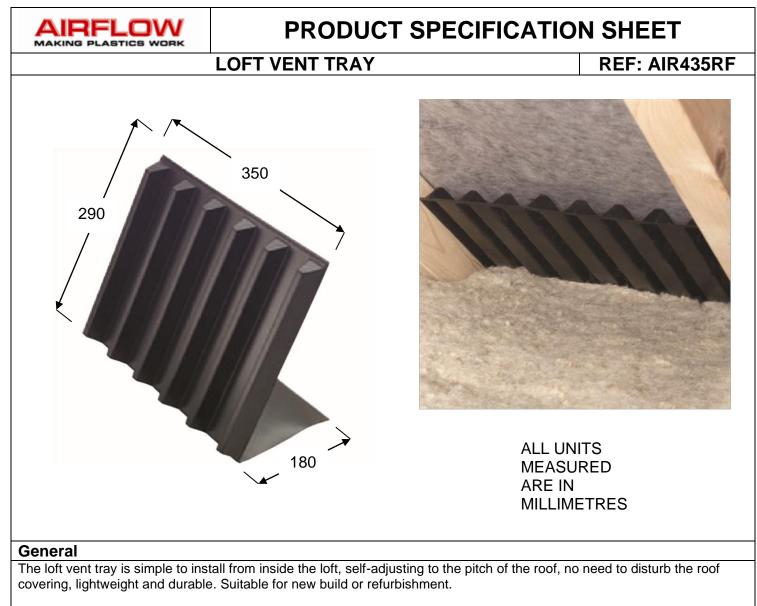

To install, just flex the tray at the crease and position it into the eaves between the rafters from inside the loft, making sure the ridges face the towards the underlay. You need to push the insulation up to the tray to hold it in place and check that the insulation material does not touch the roofing underlay. If you need wider spacing the trays can be clipped together to provide 10mm airflow