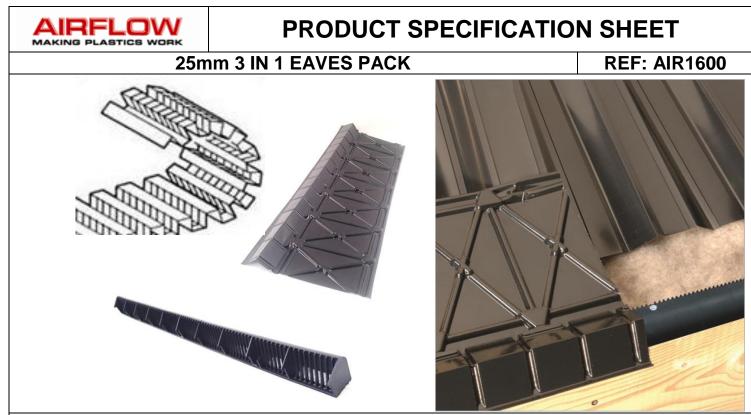

## General

The 3 in one eaves vent pack provides a simple but effective solution to eaves ventilation by providing all the components necessary in one pack. Packs are available for continuous eaves ventilation of 25,000mm<sup>2</sup>/m. one whole pack consists of fascia vents, roll out rafter trays and underlay support trays for a 6m length of roof. This product is quick and easy to install, suitable for new build and re-roofing applications. Designed for 400mm,450mm and 600mm centres.

## **Fitting instructions**

To install, nail the fascia vents directly onto the fascia board using 50mm x 3.35 nails, the roll out rafter is then rolled over the rafters to provide ventilation above the rafters, fix this to the rafters using clout nails or staples. The underlay support tray is then place over the top of the fascia vent and either nailed using clout nails or stapled through its top edge onto the rafters.