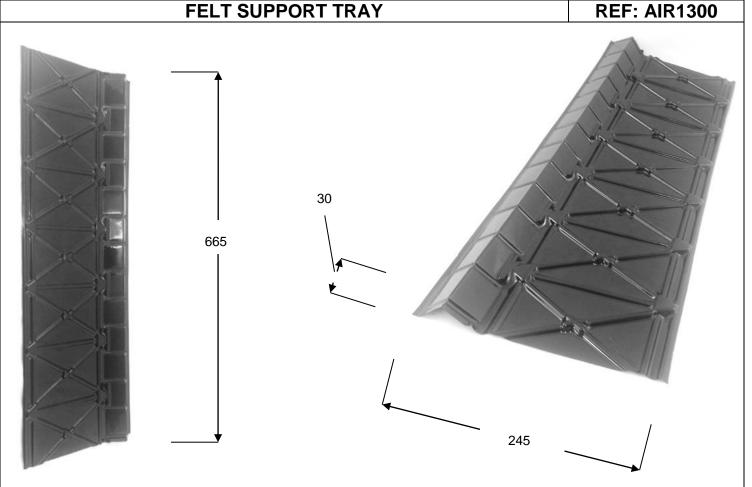

## General

The AIR1300 has been specifically designed to be a cost-effective method of providing ventilation to combat condensation in any part of a building, new or existing builds.

## Fitting instructions

The felt support tray should be positioned on top of the fascia board and fixed into place with nails. Adjacent trays should

| the over fasc      | ia ven                                     | ontinuous run and adequately support roofir<br>t. Roofing underlay should be laid tightly to<br>her than the line of the fascia board to avoic | ensure that there are n | o troughs for water to sit. The bottom      |
|--------------------|--------------------------------------------|------------------------------------------------------------------------------------------------------------------------------------------------|-------------------------|---------------------------------------------|
| Details            |                                            |                                                                                                                                                |                         |                                             |
| REF                | AIR1                                       | 1300                                                                                                                                           | MANUFACTURING PROCESS   | VAC FORMED                                  |
| BOX SIZE<br>(MM)   | 690 X 275 X 100                            |                                                                                                                                                | MATERIAL                | D DET                                       |
| PALLET<br>SIZE (M) | 1 X                                        | 1.2 X 2                                                                                                                                        | -                       | R-PET                                       |
| FREE<br>AREA       | N/A                                        |                                                                                                                                                | ASSOCIATED PRODUCTS     | AIR500, AIR600, AIR700, AIR1200,<br>AIR2500 |
| PACKING            | Prod                                       | duct per box = 50, Boxes per pallet = 80                                                                                                       |                         |                                             |
| WEIGHT             | Product = 64g, Box = 3.2kg, pallet = 271kg |                                                                                                                                                | COLOUR                  | BLACK                                       |
| References         |                                            | BRE: DIGEST 14, BSI: BS5534, NHBC: TECHNICAL BULLETIN 6/21, NHBC: STANDARDS 7.2, P.S.A: DEFECTS IN BUILDINGS                                   |                         |                                             |
| Version 1.0        |                                            | 14/03/2017                                                                                                                                     | DRN BY T.S.HUISH        | DRG No. 008                                 |
| Airfl              | ow(Nic                                     | oll Ventilators) Limited, Unit 15 Queensway, 5<br>Telephone: 01425 611547 FAX:0142<br>Made in                                                  | 25 638912 e-mail:sales@ |                                             |